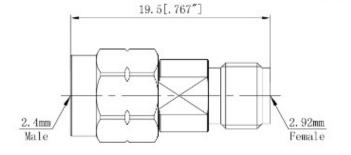

Outline Drawing Unit (mm)

Order PN: EM240M292FG

> Contact us: sales@echelon-mw.com www.echelon-mw.com 770.742.8847