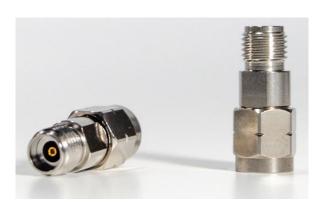

## Overview

Echelon Microwave part number EM240M292FG is a precision 2.40mm male to 2.92mm female in series adapter. The male to female gender configuration for adapting between gender types provides outstanding performance to 40GHz with VSWR less than 1.2:1.