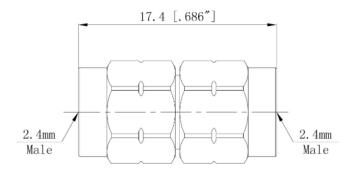

Outline Drawing

 $\Box \rightarrow \Box \Box \Box \Box$ 

Order PN: EM240MMG

Unit (mm)

Contact us: sales@echelon-mw.com www.echelon-mw.com 770.742.8847